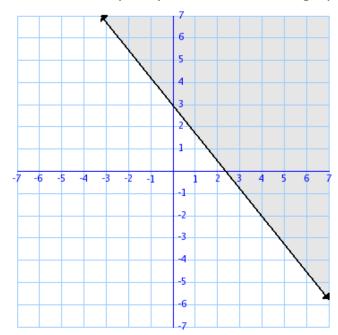

## OnTRACK **Algebra Journal**

5. Write the inequality that matches the graph.

6. Write the inequality that matches the graph.