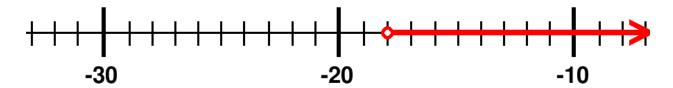

Writing Inequalities to Describe Relationships (Graph --> Symbolic)

2. Write the inequality that matches the graph.

3. Write the inequality that matches the graph.

4. Write the inequality that matches the graph.