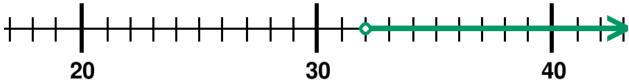

Writing Inequalities to Describe Relationships (Graph --> Symbolic)

2. Write the inequality that matches the graph.

3. Write the inequality that matches the graph.

4. Write the inequality that matches the graph.