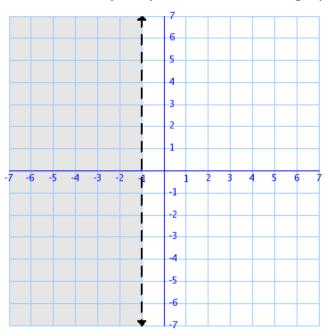

## OnTRACK **Algebra Journal**

5. Write the inequality that matches the graph.

6. Write the inequality that matches the graph.