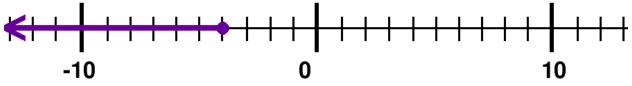

## OnTRACK **Algebra Journal**

5. Write the inequality that matches the graph.

6. Write the inequality that matches the graph.