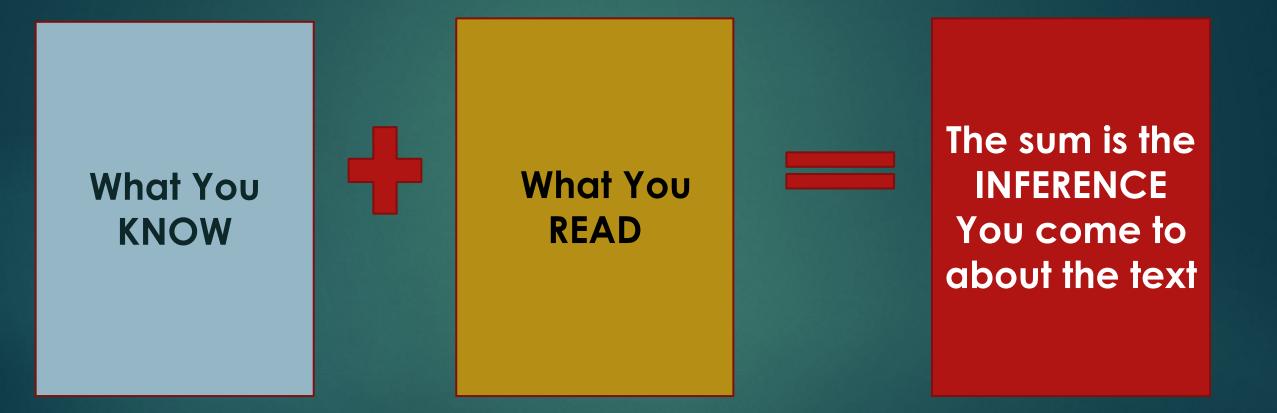

# Inferring and Text Evidence in Expository Text

TEK 5.11 AND FIGURE 19 (D)



## TEK 5.11 and Figure 19 (D)

#### TEK 5.11

Students analyze, make inferences and draw conclusions about expository text and provide evidence from text to support their understanding.

Figure 19 (D) Make inferences about text and use textual evidence to support understanding;

#### What is Inferring ?



#### **Annotation Breakdown**

\* Important details ? I have a question... ! I'm surprised about... I can relate to this...

#### **INFERRING ABOUT:**

## 1. Blaine Gibson 2. MH370's Fate 3. MH370's Debris 4. Investigation of MH370

## TEK 5.11 and Figure 19 (D)

#### TEK 5.11

Students analyze, make inferences and draw conclusions about expository text and provide evidence from text to support their understanding.

Figure 19 (D) Make inferences about text and use textual evidence to support understanding;